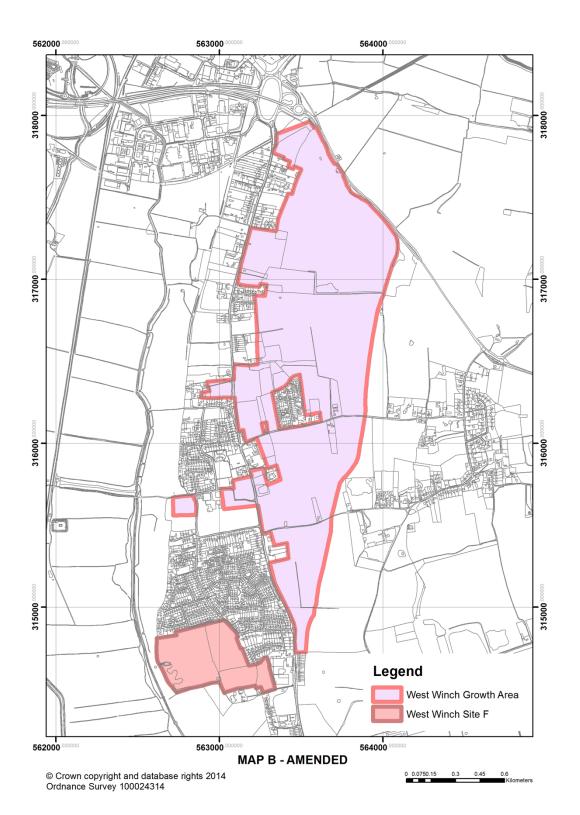

## Amendments / corrections for SADMP Cabinet Report 9 September 2015

| Reference                                                                        | Amendment                                                                                                           |
|----------------------------------------------------------------------------------|---------------------------------------------------------------------------------------------------------------------|
| Main report                                                                      |                                                                                                                     |
| General                                                                          | Insert relevant hyperlinks into the document when references are made to other substantive documents.               |
| Para 4.2.1, line 1                                                               | Delete word 'potentially'                                                                                           |
| Para 9.5 – Map on following page.<br>and<br>Appendix 5 - Map                     | Substitute map attached and marked as<br>'Amended' (Amended map excludes current employment uses and farm complex). |
| Appendices                                                                       |                                                                                                                     |
| Appendix 2 – Monitoring and Mitigation Strategy                                  |                                                                                                                     |
| Para 3.2.1 last line                                                             | Reference to 'Chapter 7' should read 'Chapter 6'                                                                    |
| Para 3.3.2 line 7                                                                | Reference to the interim report should be for<br>'2015 and 2016'                                                    |
| Appendix 2 – Monitoring and Mitigation Strategy – Appendix 6 of the M+M Strategy | Delete entire first row relating to 'Fens Waterways' item.                                                          |